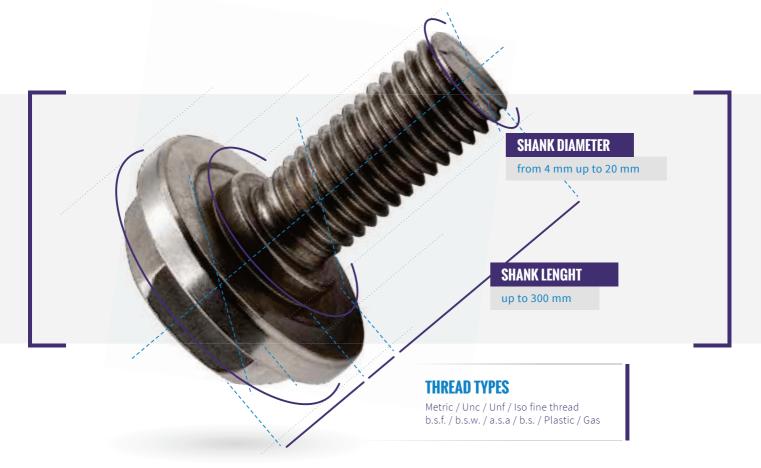

## **CUSTOMIZED SCREWS ACCORDING DRAWING**

This family represents the core business of our production.

Screws and fastenings systems which are considered special for the geometry and/or for the raw materials. They are studied and developed in cooperation with customers to offer them the best solutions both in terms of performance than rentability.