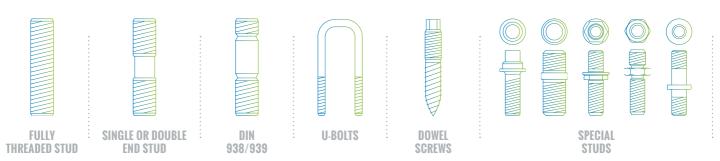

# **CUTOMIZED STUDS - U-BOLTS - THERADED BOLTS**

Thanks to the new device inaugurated in 2016 Leonix is able to supply fully, partially or double end threaded rods and welding studs starting directly from wire rods. This ensures faster deliveries and more competitive prices in compare to the traditional production starting from bar. This family of products includes also U-bolts, Dowel screws and customized studs with special geometries.