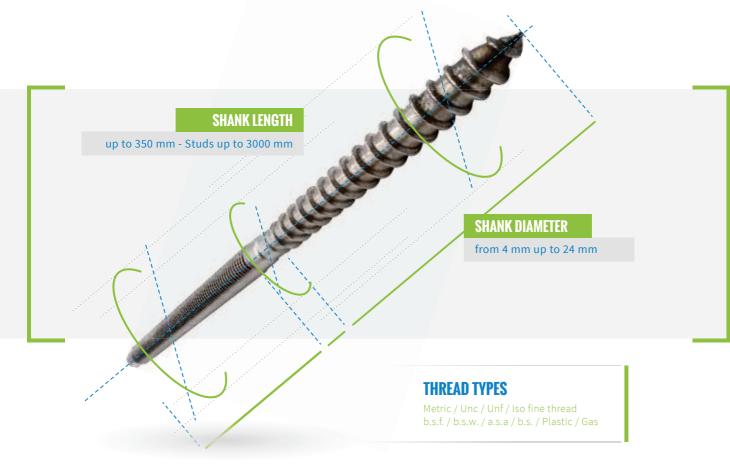

# **CUTOMIZED STUDS - U-BOLTS - THERADED BOLTS**

Thanks to the new device inaugurated in 2016 Leonix is able to supply fully, partially or double end threaded rods and welding studs starting directly from wire rods. This ensures faster deliveries and more competitive prices in compare to the traditional production starting from bar. This family of products includes also U-bolts, Dowel screws and customized studs with special geometries.